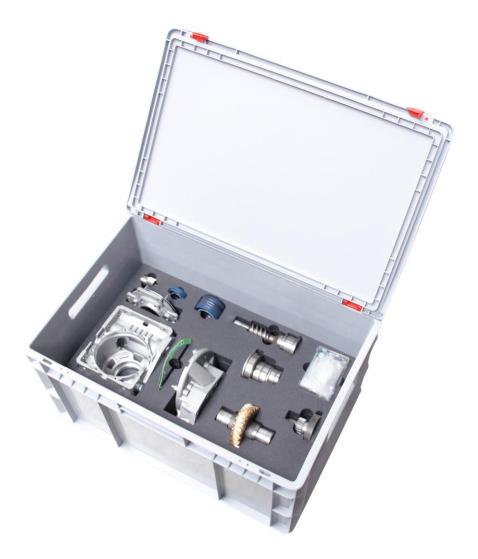

# MM10 - MOUNTING KIT: COMBINED GEAR

The MM10 assembly kit contains all the necessary parts for the assembly of a combined gear. The complete transmission is formed by several transmissions through different types of gears and in which only a manual force takes part. The material is supplied placed and protected in a box for transport along with the necessary tools for its use.