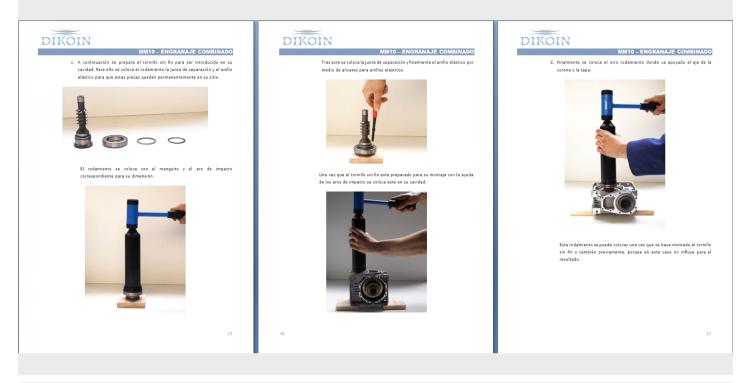

# MM10 - MOUNTING KIT: COMBINED GEAR

The MM10 assembly kit contains all the necessary parts for the assembly of a combined gear. The complete transmission is formed by several transmissions through different types of gears and in which only a manual force takes part. The material is supplied placed and protected in a box for transport along with the necessary tools for its use.