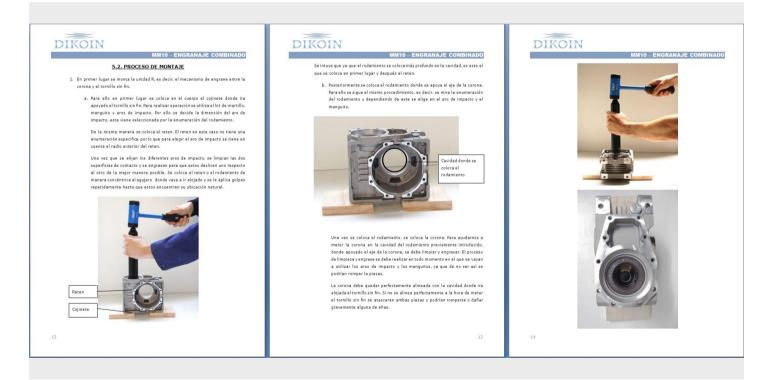

# MM10 - MOUNTING KIT: COMBINED GEAR

The MM10 assembly kit contains all the necessary parts for the assembly of a combined gear. The complete transmission is formed by several transmissions through different types of gears and in which only a manual force takes part. The material is supplied placed and protected in a box for transport along with the necessary tools for its use.