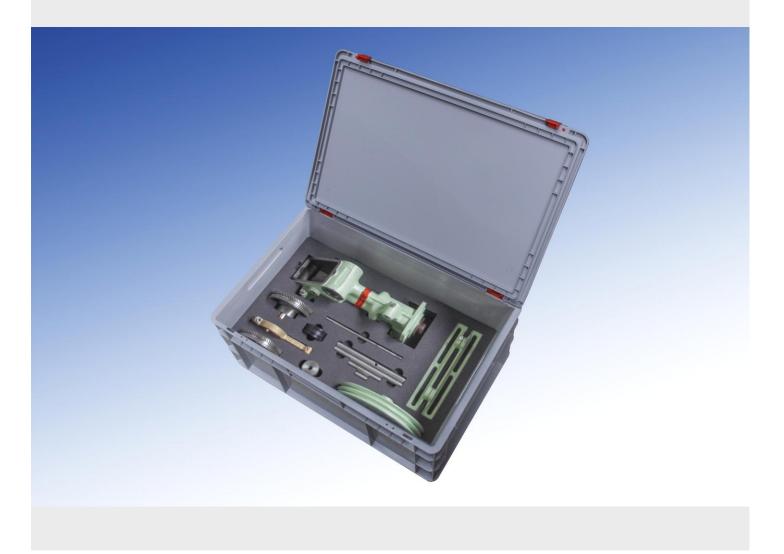

The assembly and maintenance MM06 kit allows the assembly and maintenance of a plunger pump. For a constant velocity regime, the volumetric flow rate in this type of pumps remains constant for different pressures. Habitually employed in residential buildings, industry or gardening. Thanks to the cutting, the student learns all the components of the pump and its operation. The material is supplied placed and protected in a box for transport along with the necessary tools for its use.

The practice contains the necessary instructions for the assembly and disassembly of both devices, in addition to the necessary guidelines to carry out the maintenance and repair of the same.

Characteríistics of the pump