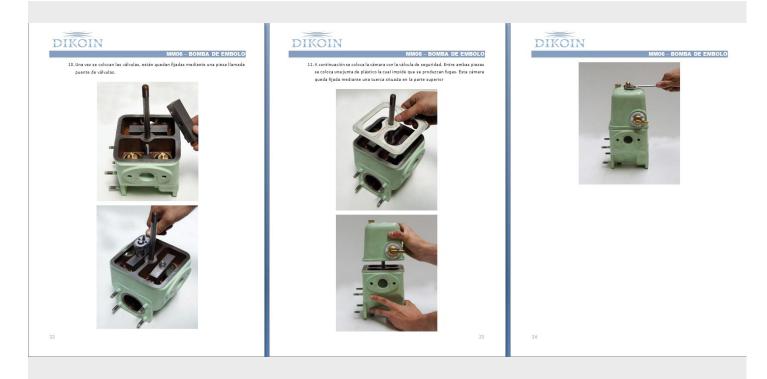

The user manual clearly shows and with a large number of images, the entire process to be followed for the operation of the equipment.

The user manual clearly shows and with a large number of images, the entire process to be followed for the operation of the equipment.