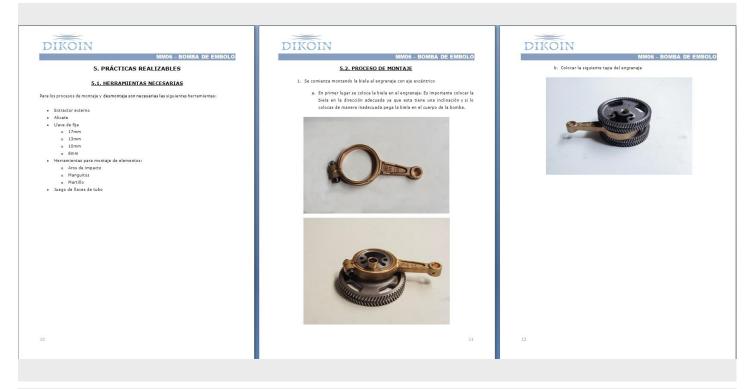

The user manual clearly shows and with a large number of images, the entire process to be followed for the operation of the equipment.

The user manual clearly shows and with a large number of images, the entire process to be followed for the operation of the equipment.