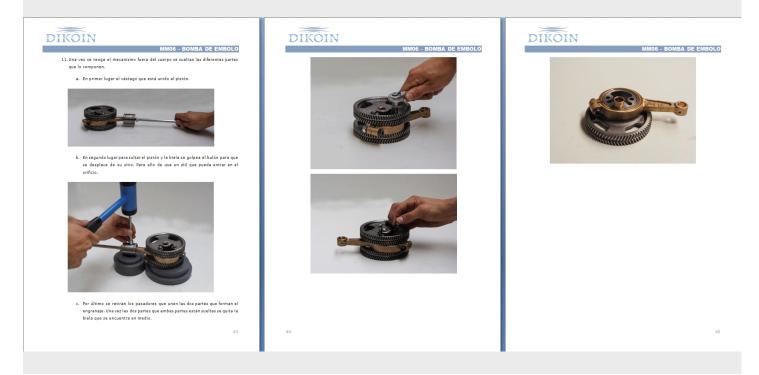

The user manual clearly shows and with a large number of images, the entire process to be followed for the operation of the equipment.

The user manual clearly shows and with a large number of images, the entire process to be followed for the operation of the equipment.