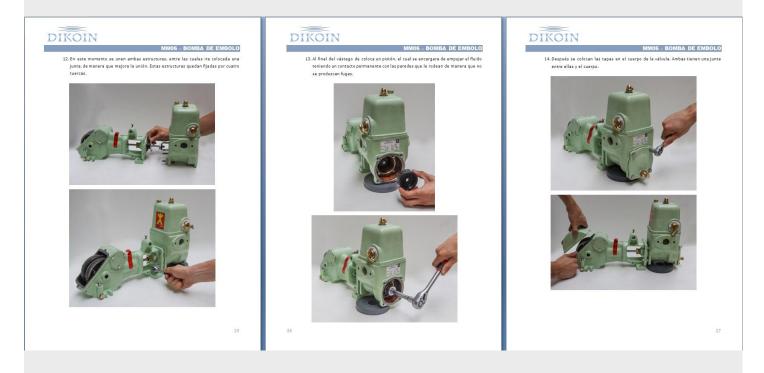

regime, the volumetric flow rate in this type of pumps remains constant for different pressures. Habitually employed in residential buildings, industry or gardening. Thanks to the cutting, the student learns all the components of the pump and its operation. The material is supplied placed and protected in a box for transport along with the necessary tools for its use.





The user manual clearly shows and with a large number of images, the entire process to be followed for the operation of the equipment.







The user manual clearly shows and with a large number of images, the entire process to be followed for the operation of the equipment.







The user manual clearly shows and with a large number of images, the entire process to be followed for the operation of the equipment.







The user manual clearly shows and with a large number of images, the entire process to be followed for the operation of the equipment.







The user manual clearly shows and with a large number of images, the entire process to be followed for the operation of the equipment.







The user manual clearly shows and with a large number of images, the entire process to be followed for the operation of the equipment.





The practice contains the necessary instructions for the assembly and disassembly of both devices, in addition to the necessary guidelines to carry out the maintenance and repair of the same.

Characteríistics of the pump

- Typo BS15 Flow 1500 l/h
- Normal / maximum static head 40/60m
- Engine power at 40m it is 0.37 Kw
- Engine power at 60m it is 0.55 Kw
- Number of bel