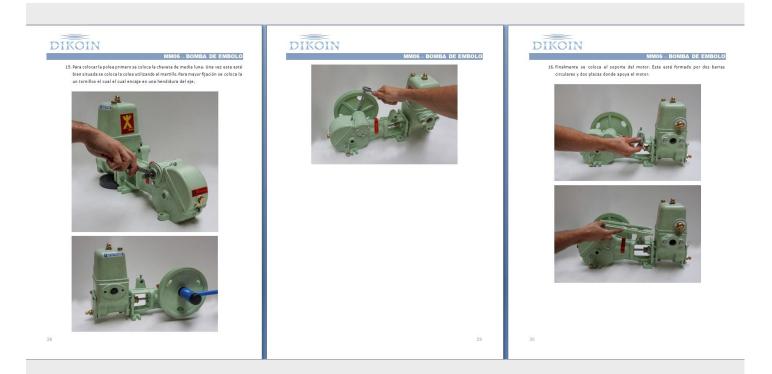

ity regime, the volumetric flow rate in this type of pumps remains constant for different pressures. Habitually employed in residential buildings, industry or gardening. Thanks to the cutting, the student learns all the components of the pump and its operation. The material is supplied placed and protected in a box for transport along with the necessary tools for its use.





The user manual clearly shows and with a large number of images, the entire process to be followed for the operation of the equipment.







The user manual clearly shows and with a large number of images, the entire process to be followed for the operation of the equipment.







The user manual clearly shows and with a large number of images, the entire process to be followed for the operation of the equipment.







The user manual clearly shows and with a large number of images, the entire process to be followed for the operation of the equipment.







The user manual clearly shows and with a large number of images, the entire process to be followed for the operation of the equipment.







The user manual clearly shows and with a large number of images, the entire process to be followed for the operation of the equipment.





The practice contains the necessary instructions for the assembly and disassembly of both devices, in addition to the necessary guidelines to carry out the maintenance and repair of the same.

Characteríistics of the pump

- Typo BS15 Flow 1500 l/h
- Normal / maximum static head 40/60m
- Engine power at 40m it is 0.37 Kw
- Engine power at 60m it is 0.55 Kw
- Number of