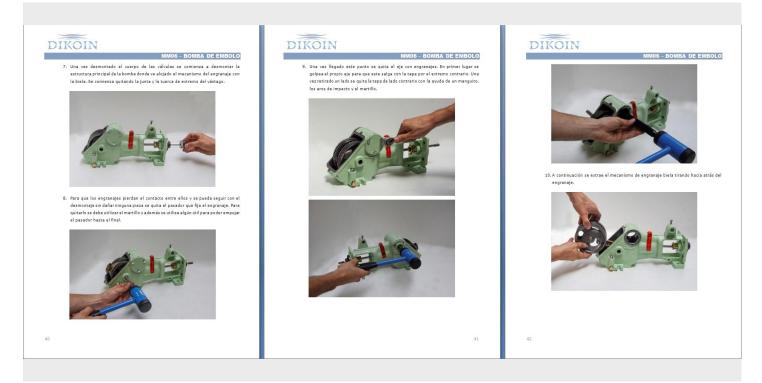

The user manual clearly shows and with a large number of images, the entire process to be followed for the operation of the equipment.

The user manual clearly shows and with a large number of images, the entire process to be followed for the operation of the equipment.