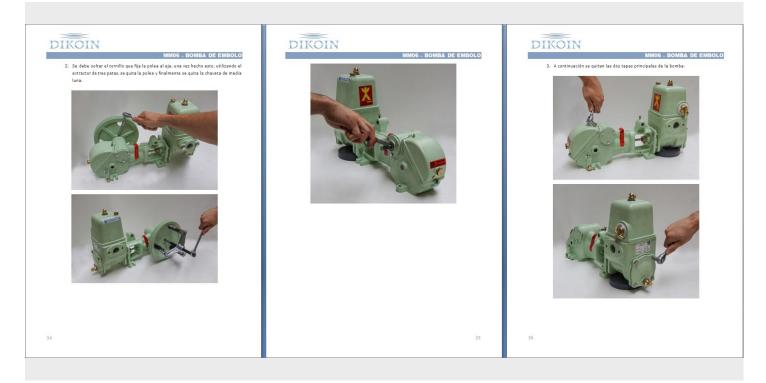

The assembly and maintenance MM06 kit allows the assembly and maintenance of a plunger pump. For a constant velocity regime, the volumetric flow rate in this type of pumps remains constant for different pressures. Habitually employed in residential buildings, industry or gardening. Thanks to the cutting, the student learns all the components of the pump and its operation. The material is supplied placed and protected in a box for transport along with the necessary tools for its use.





The user manual clearly shows and with a large number of images, the entire process to be followed for the operation of the equipment.







The user manual clearly shows and with a large number of images, the entire process to be followed for the operation of the equipment.







The user manual clearly shows and with a large number of images, the entire process to be followed for the operation of the equipment.







The user manual clearly shows and with a large number of images, the entire process to be followed for the operation of the equipment.







The user manual clearly shows and with a large number of images, the entire process to be followed for the operation of the equipment.







The user manual clearly shows and with a large number of images, the entire process to be followed for the operation of the equipment.





The practice contains the necessary instructions for the assembly and disassembly of both devices, in addition to the necessary guidelines to carry out the maintenance and repair of the same.

Characteríistics of the pump

- Typ