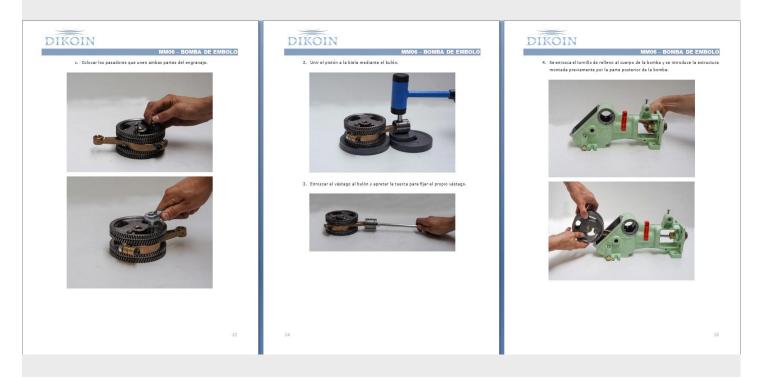

The practice contains the necessary instructions for the assembly and disassembly of both devices, in addition to the necessary guidelines to carry out the maintenance and repair of the same.

Characteríistics of the pump