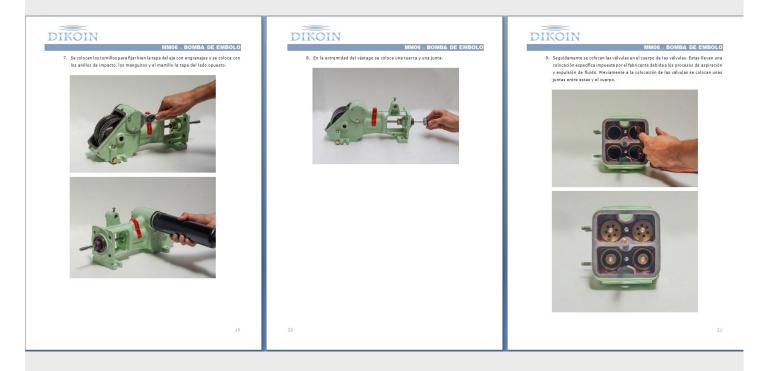

The user manual clearly shows and with a large number of images, the entire process to be followed for the operation of the equipment.

The user manual clearly shows and with a large number of images, the entire process to be followed for the operation of the equipment.