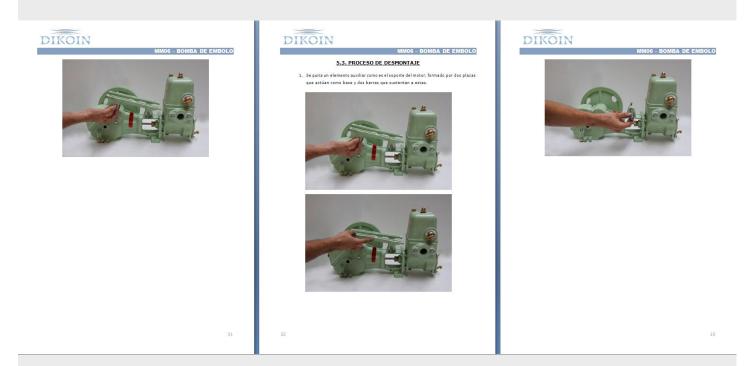

The assembly and maintenance MM06 kit allows the assembly and maintenance of a plunger pump. For a constant velocity regime, the volumetric flow rate in this type of pumps remains constant for different pressures. Habitually employed in residential buildings, industry or gardening. Thanks to the cutting, the student learns all the components of the pump and its operation. The material is supplied placed and protected in a box for transport along with the necessary tools for its use.





The user manual clearly shows and with a large number of images, the entire process to be followed for the operation of the equipment.







The user manual clearly shows and with a large number of images, the entire process to be followed for the operation of the equipment.







The user manual clearly shows and with a large number of images, the entire process to be followed for the operation of the equipment.







The user manual clearly shows and with a large number of images, the entire process to be followed for the operation of the equipment.







The user manual clearly shows and with a large number of images, the entire process to be followed for the operation of the equipment.







The user manual clearly shows and with a large number of images, the entire process to be followed for the operation of the equipment.





The practice contains the necessary instructions for the assembly and disassembly of both devices, in addition to the necessary guidelines to carry out the maintenance and repair of the same.

Characteríistics of the pump

- Typo BS