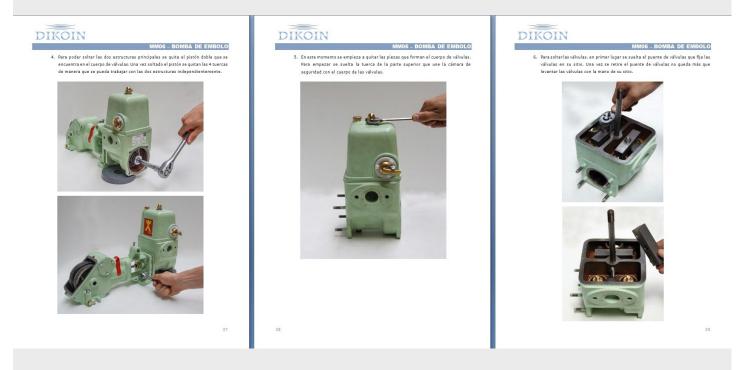

The user manual clearly shows and with a large number of images, the entire process to be followed for the operation of the equipment.

The user manual clearly shows and with a large number of images, the entire process to be followed for the operation of the equipment.