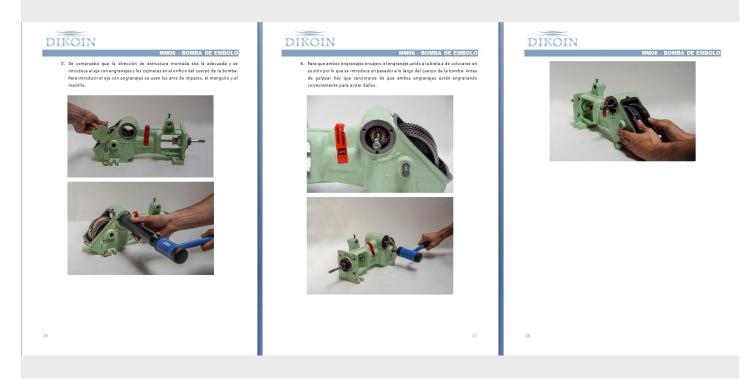

The user manual clearly shows and with a large number of images, the entire process to be followed for the operation of the equipment.

The user manual clearly shows and with a large number of images, the entire process to be followed for the operation of the equipment.