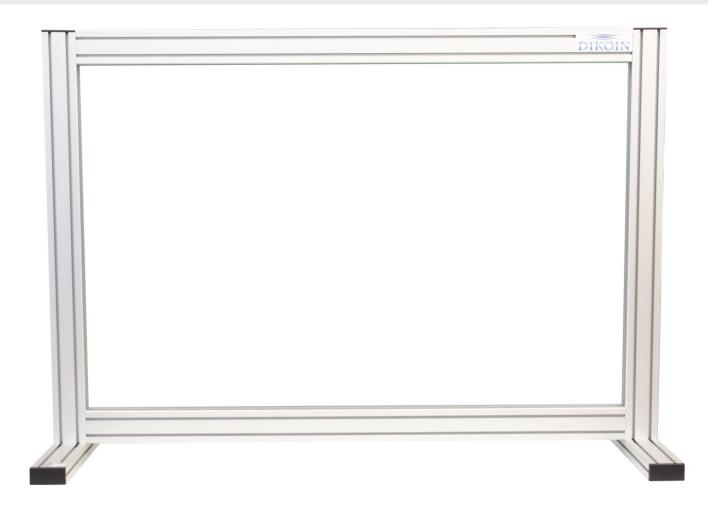

## ST 01.1 - MOUNTING FRAME FOR FLAT STRUCTURES

Frame for assemblying different frames and structures.

It allows the positioning of dial gauges for measurement, different fastenings and pulleys, in addition to the different structural assemblies, for the study of loads and deformations in different flat structures.

The alluminium construction allows a low weight with a convenient strength.

## **TECHNICAL DATA**

• Structure formed by aluminum profiles, that allows an extremely strong configuration of the frame.

- Approximate dimensions: 1400x1100x500mm
- Approximate weight: 34Kg